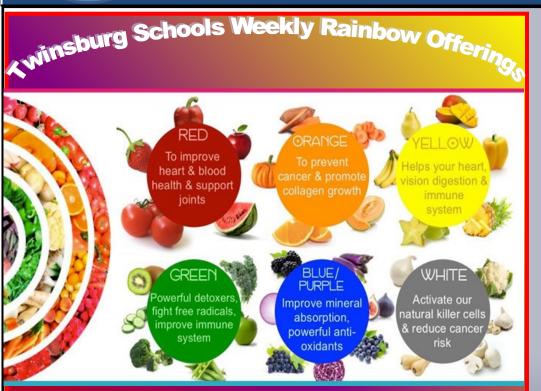

# **TWINSBURG WELLNESS & NUTRITION**

To encourage and offer opportunities for our students and staff to incorporate exercise and healthy eating as part of their lifestyle.

Red Seedless Grapes, Watermelon, Bananas, Apples, Orange Juice, Strawberries,

Baby Carrots, Fresh Romaine Salads, Fresh Steamed Broccoli, Blended Veg Juice, Sliced Cucumbers, Pineapple Tidbits,